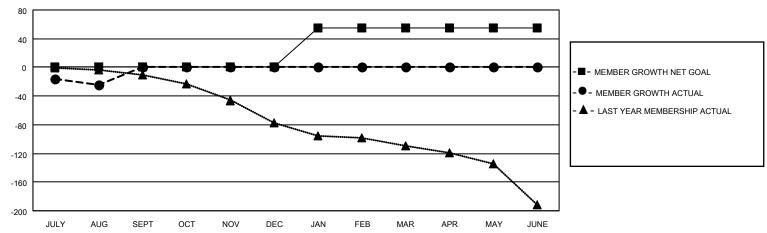

## GOALS AND ACTUAL MEMBERS CUMULATIVE

| DROPPED CLUBS: 0 |    | 4 CLUBS OF 92 ADDED 1 OR MORE<br>NEW MEMBERS | GENDER DISTRIBUTION             |                |     |
|------------------|----|----------------------------------------------|---------------------------------|----------------|-----|
|                  |    | NEW MEMBERS                                  | MALE                            | 1,394 (67.18%) |     |
|                  |    |                                              | FEMALE                          | 681 (32.82%)   |     |
| DROPPED MEMBERS  |    |                                              |                                 |                |     |
| DECEASED         | 7  | CLICK HERE FOR CUMULATIVE                    | TOTAL FAMILY UNIT MEMBERS       |                | 309 |
| CLUB CANCELLED 0 |    | MEMBERSHIP DATA                              |                                 |                | 457 |
| OTHER            | 26 |                                              | FAMILY MEMBERS PAYING HALF DUES |                | 157 |
| TOTAL            | 33 |                                              |                                 |                |     |